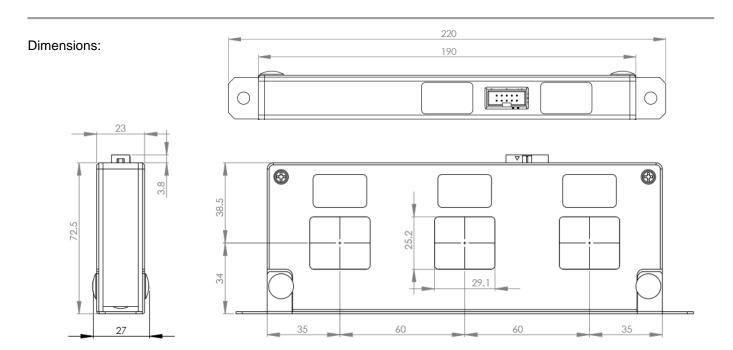

## Ratings:

| LOW POWER<br>CURRENT SENSOR | SENSOR RATIO | FULL LOAD CURRENT<br>RANGE | SENSOR FEATURES                                                                                                            |
|-----------------------------|--------------|----------------------------|----------------------------------------------------------------------------------------------------------------------------|
| LPCS-20A                    | 20A:840mV    | 12A-24A                    | Din Rail (by request) or Foot Mounting Rated System voltage 0.72/3kV Aperture size = 29.1mm x 25.2mm PROTECTION CLASS 5P10 |
| LPCS-50A                    | 50A:840mV    | 25A-60A                    |                                                                                                                            |
| LPCS-80A                    | 80A:840mV    | 48A-96A                    |                                                                                                                            |
| LPCS-100A                   | 100A:840mV   | 60A-120A                   |                                                                                                                            |
| LPCS-150A                   | 150A:840mV   | 90A-180A                   |                                                                                                                            |
| LPCS-200A                   | 200A:840mV   | 120A-240A                  |                                                                                                                            |